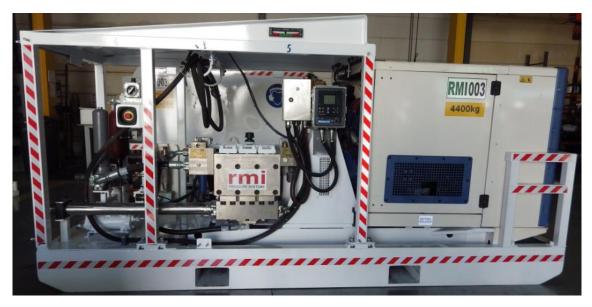

| RMI003 -General Specifications     |                                                    |  |
|------------------------------------|----------------------------------------------------|--|
| Plant number                       | RMI003                                             |  |
|                                    |                                                    |  |
|                                    |                                                    |  |
|                                    | Pump Skid                                          |  |
|                                    |                                                    |  |
| Original Equipment<br>Manufacturer | RMI Pressure Systems                               |  |
| Pump OEM                           | RMI                                                |  |
| Rams                               | 50mm                                               |  |
| Model / Type                       | S300 Trimax                                        |  |
| Nominal volume flow                | 200 Litres per minute                              |  |
| Nominal working pressure           | 220 bar                                            |  |
| Lubricating Oil Grade              | VG220                                              |  |
| Nominal Oil Pressure               | 7.5 bar, engine cut out 3-4bar                     |  |
| Lubricating Oil Capacity           | 50 Litres                                          |  |
| Unloading Valve Type               | RMI Unloader                                       |  |
| Safety Valve Set Point             | 280bar                                             |  |
| Dimensions of the skid             | L3830mm, W1300mm and H1700mm                       |  |
| Weight of the skid                 | 4.5 tonne                                          |  |
| Diesel Engine                      |                                                    |  |
| Туре                               | Diesel combustion engine, 4 stroke vertical inline |  |
| OEM                                | Perkins                                            |  |
| Model                              | 1104C-44TAG1                                       |  |
| Standby                            | 82.5 kW / 79 kW (gross/net)                        |  |
| Output Speed                       | 1500 rpm                                           |  |
| Nominal consumption per hour       | 19.7 L/hr                                          |  |

| Weight of the motor<br>(dry)      | 500kg                            |  |
|-----------------------------------|----------------------------------|--|
| Fuel type                         | Class A2 Diesel                  |  |
| Diesel Tank skid                  |                                  |  |
| Emulsion tank                     | 3000 Litres capacity             |  |
| Diesel tank                       | 400 Litres capacity, self-bunded |  |
| Dimensions of the skid            | L4800mm , W1430mm and H1960mm    |  |
| Net weight                        | 2.7 tonnes                       |  |
| Emulsion payload                  | 3 tonne                          |  |
| Diesel payload                    | 0.4 tonne                        |  |
| Gross weight (not for transport!) | 6.1 tonne                        |  |

1. Pump Skid

2. Diesel Tank Skid