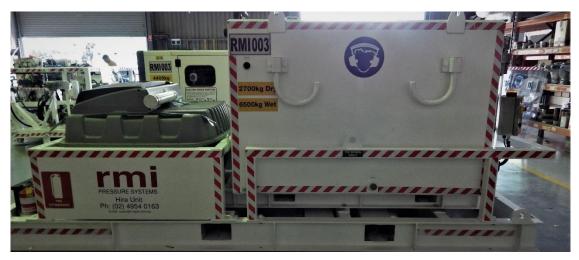

| Weight of the motor<br>(dry)      | 500kg                            |  |
|-----------------------------------|----------------------------------|--|
| Fuel type                         | Class A2 Diesel                  |  |
| Diesel Tank skid                  |                                  |  |
| Emulsion tank                     | 3000 Litres capacity             |  |
| Diesel tank                       | 400 Litres capacity, self-bunded |  |
| Dimensions of the skid            | L4800mm , W1430mm and H1960mm    |  |
| Net weight                        | 2.7 tonnes                       |  |
| Emulsion payload                  | 3 tonne                          |  |
| Diesel payload                    | 0.4 tonne                        |  |
| Gross weight (not for transport!) | 6.1 tonne                        |  |

1. Pump Skid

2. Diesel Tank Skid